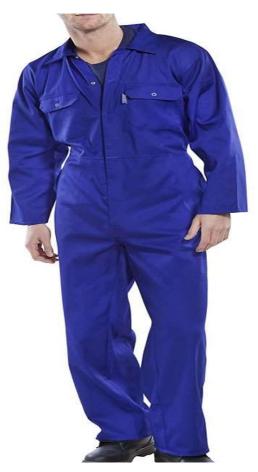

## **100% COTTON COVERALL**

Description: 100 % COTTON LONG SLEEVE COVERALL.

Sizes: S, M, L, XL, 2XL, 3XL. Fabric weight: 185 GSM

Available Colors: Petrol Blue, Yellow, Beige, Navy blue.

Material:100 % Cotton Package: 25Pcs/Carton

Applications: Engineering, Construction, automotive work, General Handling, Cleaning Work Etc.

Comply with: EN340:2003

Maintenance/Cleaning: Warm Machine wash. Do not Bleach. Drip dry in shade, Warm Iron, Store away from direct sunlight