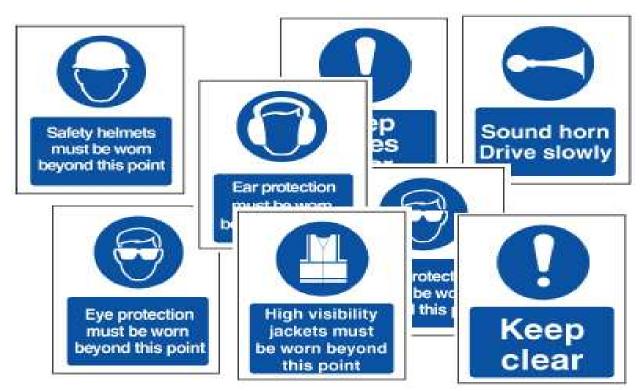

#### SITE SAFETY

No admittance for unauthorised personnel

This is a hard hat area

Protective footwear must be worn

High visibility jackets must be worn

### Warning Construction site

No unauthorised access

Safety helmets must be worn

High visibility clothing must be worn

Protective footwear must be worn

#### أسبـــايـر العــالميــة Aspire International

High visibility jackets must be worn beyond this point

Danger Deep excavations

No unauthorised persons allowed on this site

Safety helmets and safety footwear must be worn on this site