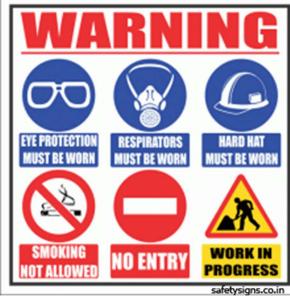

#### SITE SAFETY

No admittance for unauthorised personnel

This is a hard hat area

Protective footwear must be worn

High visibility jackets must be worn

### Warning Construction site

No unauthorised access

Safety helmets must be worn

High visibility clothing must be worn

Protective footwear must be worn