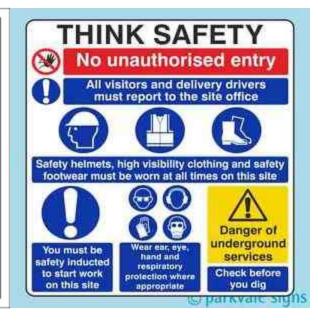

#### أسبـــايـر العــالميــة Aspire International

High visibility jackets must be worn beyond this point

Danger Deep excavations

No unauthorised persons allowed on this site

Safety helmets and safety footwear must be worn on this site