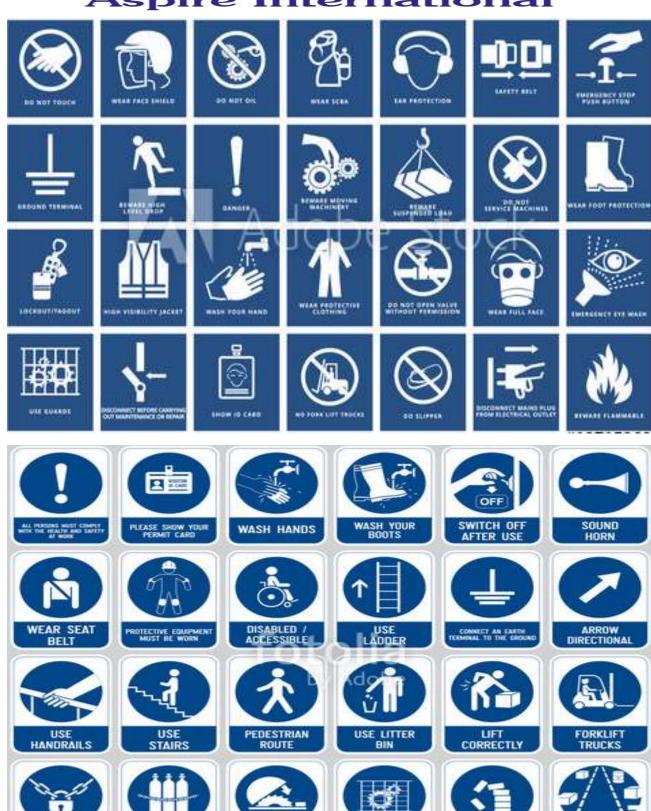

#### أسبـــايــر الـعـــالميـــة Aspire International

#### **Building Safety Signs:**

#### **MANDATORY SAFETY SIGNS**









































#### أسبسايس العسالميسة Aspire International



























#### أسبـــايـر العــالميـــة Aspire International



ADJUSTABLE GUARD

CHAIN

CYLINDERS

KEEP

LOCKED

STACK CORRECTLY

USE

GUARD

AISLE KEEP CLEAR

#### أسبسايس العسالميسة Aspire International











Unauthorized access strictly prohibited

#### SITE SAFETY



No admittance for unauthorised personnel



This is a hard hat area



Protective footwear must be worn



High visibility jackets must be worn



### Warning Construction site



No unauthorised access



Safety helmets must be worn



High visibility clothing must be worn



Protective footwear must be worn

































#### أسبـــايـر العــالميــة Aspire International







High visibility jackets must be worn beyond this point





Danger Deep excavations



No unauthorised persons allowed on this site



Safety helmets and safety footwear must be worn