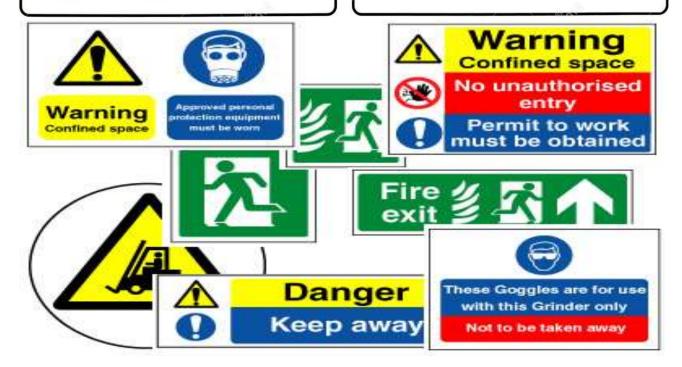

ERS

KEEP

LOCKED

STACK CORRECTLY

USE

GUARD

AISLE KEEP CLEAR

#### أسبسايس العسالميسة Aspire International











Unauthorized access strictly prohibited

#### SITE SAFETY



No admittance for unauthorised personnel



This is a hard hat area



Protective footwear must be worn



High visibility jackets must be worn



### Warning Construction site



No unauthorised access



Safety helmets must be worn



High visibility clothing must be worn



Protective footwear must be worn

































#### أسبـــايـر العــالميــة Aspire International







High visibility jackets must be worn beyond this point





Danger Deep excavations



No unauthorised persons allowed on this site



Safety helmets and safety footwear must be worn on this site



Danger of death



## SITE SAFETY

Under the Health and Safety at Work Act 1974 all persons entering this site must comply with all regulations under this act. All visitors must report to the site office and obtain permission to proceed onto the site or any work area. Safety signs and procedures must be observed and personal protection and safety equipment must be used at all times.



# Warning Dangerous site



All visitors must report to the site office



Approved personal protective equipment must be worn



No unauthorised access

YOUR LOGO HERE