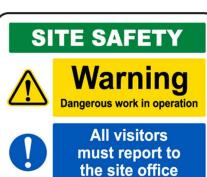

## SITE SAFETY

Under the Health and Safety at Work Act 1974 all persons entering this site must comply with all regulations under this act. All visitors must report to the site office and obtain permission to proceed onto the site or any work area. Safety signs and procedures must be observed and personal protection and safety equipment must be used at all times.

# Warning Dangerous site

All visitors must report to the site office

Approved personal protective equipment must be worn

No unauthorised access

YOUR LOGO HERE