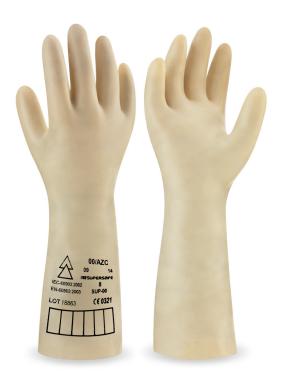

## Unsupported natural latex gloves ideal for electrical tasks. CLASE 4 - 36000V

Applications: Electrical hazards Special gloves for work with electrical hazards (energy, maintenance, telecommunications...).

Features and advantages: Its ergonomic form and its lightly powdered interior makes the glove easy to put on and to remove. Its natural latex base provides high dielectric properties.

Its thickness ensures good touch, offering protection up to 36.000V (Class 4).

Resistant to acids, oil, ozone and to very low temperatures.

Certified under ISO9001:2000 and subject to rigorous testing:

- Visual and dimensional specifications checks.
- Dielectric tests in test cabins.
- Additional Tests (mechanical and dielectric).

Size 10