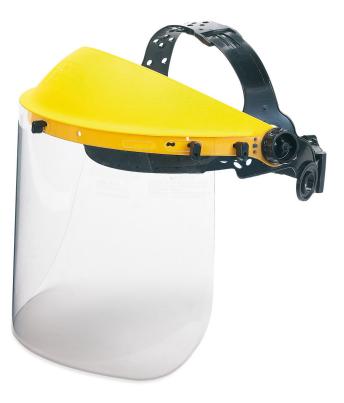

## Face shield for mechanical hazards.

Features: Clear visor face shield for mechanical hazards (projections and liquid splashes).

## Uses and functions:

in all kinds of activities with risk of projections (metal, wood, stone), splashing of liquids (chemical industry, agriculture, painting and decoration, maintenance), and manufacturing in general.